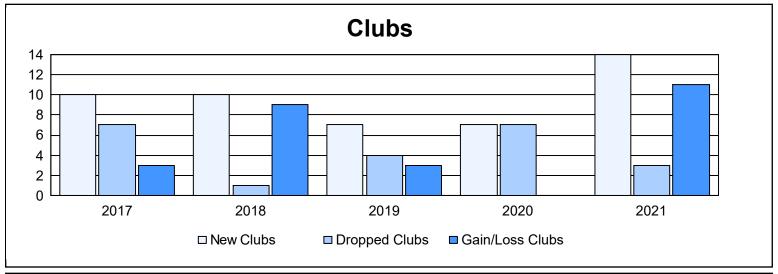

District 307B2 As of June 2021 Cumulative

| Year      | New<br>Clubs | Dropped<br>Clubs | Gain/<br>Loss<br>Clubs | New<br>Members | Charter<br>Members | Reinstate<br>Members | Transfer<br>Members | Total<br>Member<br>Added | Total<br>Members<br>Dropped | Gain/<br>Loss<br>Members |
|-----------|--------------|------------------|------------------------|----------------|--------------------|----------------------|---------------------|--------------------------|-----------------------------|--------------------------|
| 2016-2017 | 10           | 7                | 3                      | 601            | 301                | 20                   | 12                  | 934                      | 499                         | 435                      |
| 2017-2018 | 10           | 1                | 9                      | 552            | 321                | 23                   | 3                   | 899                      | 576                         | 323                      |
| 2018-2019 | 7            | 4                | 3                      | 363            | 241                | 12                   | 5                   | 621                      | 616                         | 5                        |
| 2019-2020 | 7            | 7                | 0                      | 398            | 167                | 24                   | 3                   | 592                      | 674                         | -82                      |
| 2020-2021 | 14           | 3                | 11                     | 485            | 352                | 31                   | 12                  | 880                      | 626                         | 254                      |
| Average   | 10           | 4                | 5                      | 480            | 276                | 22                   | 7                   | 785                      | 598                         | 187                      |